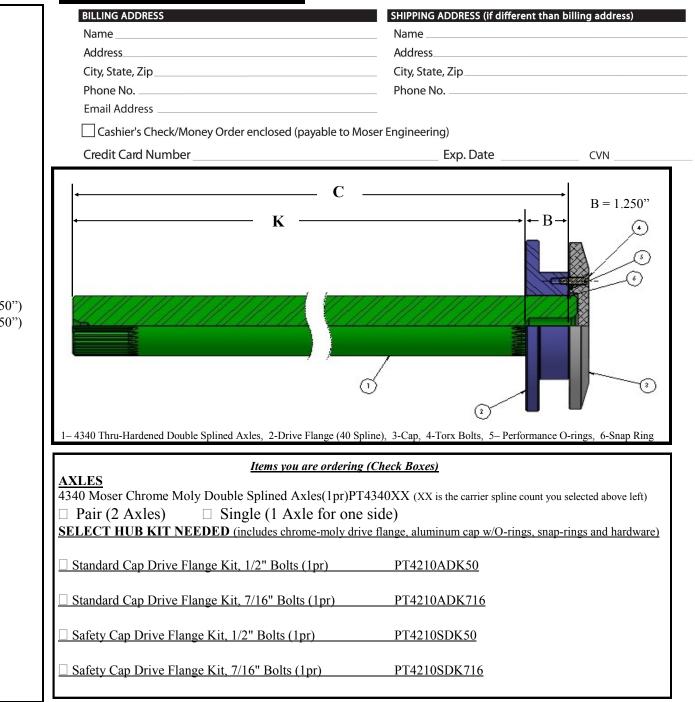

## Visit our online store @ www.moserengineering.com

1. TYPE OF <u>REAR/MAKE & MODEL</u> (Select one) □ Dana 60,70 or 80 AAM  $\Box$  14 Bolt Other (Describe) 2. SPLINE COUNT NEEDED (Select one) 30 (1.540") □ 35 (1.500<sup>°</sup>) 37 (1.580") 38 (1.625") Other (list) 3. AXLE LENGTHS (fill in with your dimensions) Passenger side K\_\_\_\_\_ Drivers side K 4. DRIVE FLANGE BOLT CIRCLE (select one)  $\square$  8 holes on a 3 9/16" (3.562) bolt circle for 1/2" bolts <u>8 holes on a 3 31/32" (3.968) bolt circle for 7/16" bolts</u> For Bolt Pattern measure from center of hole to center of hole  $\bigcirc$